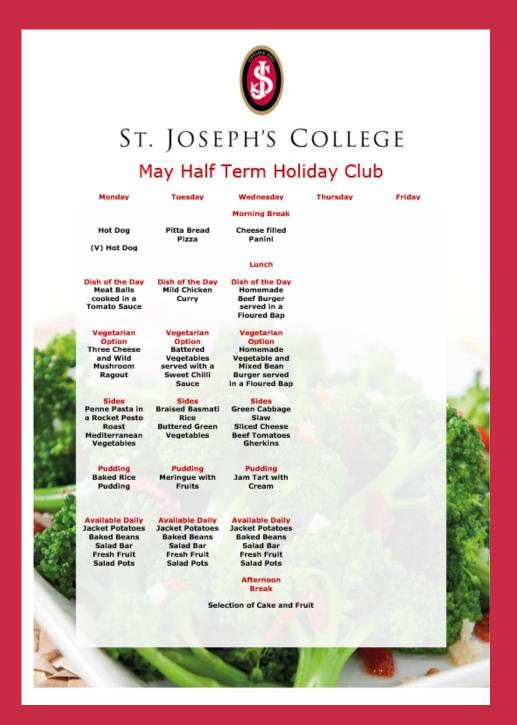

## Food Menu

Every booking includes a Hot Lunch!

Here is a brief look at our main dishes provided by our in house catering team.