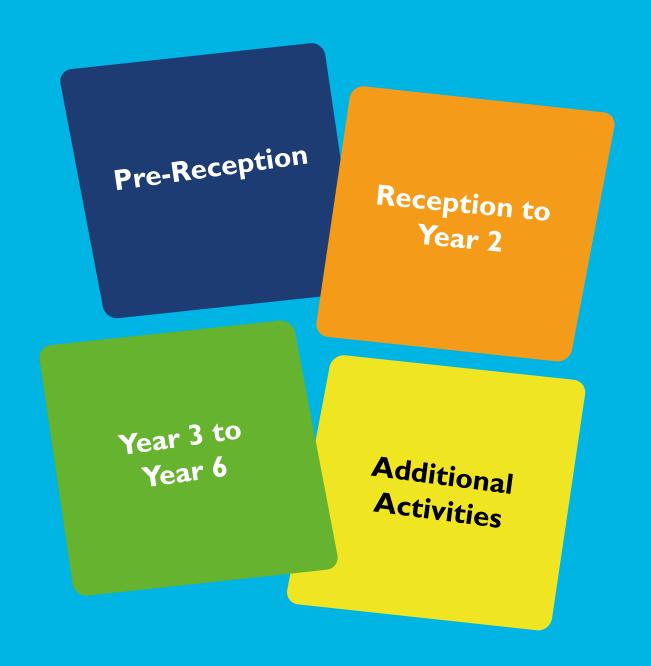

## Pre-Reception Holiday Club

| Pre-Reception Holiday Club - Week   Example Timetable |                                                                                                                   |                                                                                                                                                                               |                                                                                                                                       |                                        |               |  |  |
|-------------------------------------------------------|-------------------------------------------------------------------------------------------------------------------|-------------------------------------------------------------------------------------------------------------------------------------------------------------------------------|---------------------------------------------------------------------------------------------------------------------------------------|----------------------------------------|---------------|--|--|
| TIME                                                  | MONDAY                                                                                                            | TUESDAY WEDNESDAY THURSDAY FRIDAY                                                                                                                                             |                                                                                                                                       |                                        |               |  |  |
| 8:00                                                  |                                                                                                                   |                                                                                                                                                                               | WELCOME TO THE PRE-RECEPTION HOLIDAY CLUB, WITH ACTIVITIES BASED AROUND THE THEME LAID OUT BY STAFF IN OUR PURPOSE-BUILT ACORN CENTRE |                                        |               |  |  |
| 9:00                                                  |                                                                                                                   | FUN, CHILD-INI                                                                                                                                                                | FIATED ACTIVITIES THAT N IN THE EARLYYE                                                                                               | MEETTHE DEVELOPMENT (<br>ARS FRAMEWORK | GOALS SET OUT |  |  |
| SNACK                                                 |                                                                                                                   |                                                                                                                                                                               |                                                                                                                                       |                                        |               |  |  |
| 10.30                                                 |                                                                                                                   | OUTDOOR PLAY INTHEACORN CENTRE GARDEN WITH ACCESS TO THE CLIMBING FRAMES, OUTDOOR TOYS AND GAMES AND ACTIVITIES OR JUMPING AND BOUNCING FUN ON OUR ST JOSEPH'S BOUNCY CASTLE! |                                                                                                                                       |                                        |               |  |  |
| 11:00                                                 |                                                                                                                   | POP-UP CARDS                                                                                                                                                                  | PLANT AND TAKEYOUR<br>POT HOME                                                                                                        | FLOWER PAINT                           | BUILD A BEAR  |  |  |
|                                                       |                                                                                                                   | LU                                                                                                                                                                            | NCH                                                                                                                                   |                                        |               |  |  |
| 12.45                                                 |                                                                                                                   | HELP A ROBOT BLOW THE BALLOON (SCIENCE EXPERIMENT)                                                                                                                            | GET A SPOT WHEN THE<br>MUSIC STOPS                                                                                                    | WALK LIKE AN ANIMAL                    | PARACHUTE     |  |  |
| 13.30                                                 | I 3.30 INSIDE FREE PLAY / INTERACTIVE GAME (SMART BOARD) / YOGA CLASS / MUSIC CLASS / ARTS & CRAFT                |                                                                                                                                                                               |                                                                                                                                       |                                        |               |  |  |
| SNACK                                                 |                                                                                                                   |                                                                                                                                                                               |                                                                                                                                       |                                        |               |  |  |
| 16:00 - 18:00                                         | 8:00 WINDING DOWN AT THE END OF THE DAY WITH OUTDOOR PLAY / STORIES SONGS / MOVIE / COLOURING / PUZZLES AND GAMES |                                                                                                                                                                               |                                                                                                                                       |                                        |               |  |  |

# Reception to Year 2 Holiday Club

# Year 3 to Year 6 Holiday Club

## External Trips & Additional Activities

All our Additional
Activities are
optional and
often change
every Holiday!

| WEEK ONE  | Activity                       | Year  |
|-----------|--------------------------------|-------|
| Monday    | Bank Holiday                   |       |
| Tuesday   | Mad Hatters Pottery            | R - 6 |
| Wednesday | Beale ParkTrip                 | R - 6 |
| Thursday  | Bubble football                | R - 6 |
| Friday    | Build a Bear<br>Ice Cream Menu | All   |