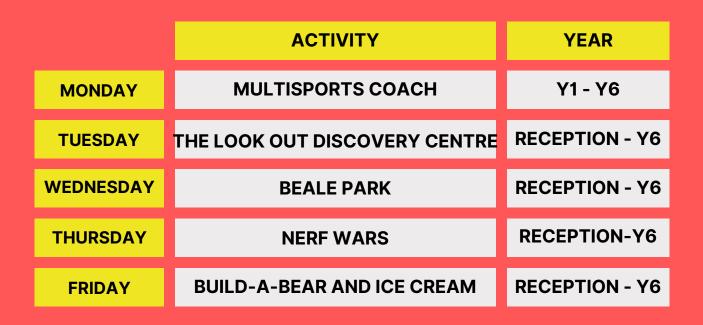

|                                                    |                                    |                                            |                                           |  |
| 16.00 - 18.00                     | Departure Games and Film                  |                                                    |                                    |                                            |                                           |  |
| ST JOSEPH'S COLLEGE               |                                           |                                                    |                                    |                                            |                                           |  |

#### 28 July - 1 August

#### External Trips & Additional Activities





HOLIDAY CLUB

### St Joseph's Bake Off Camp 28 July - 1 August



Our Bake Off camp is designed for children of all abilities and ages from 5 to 13. During the Bake Off Camp, children will have the opportunity to bake a savoury dish in the morning and sweet dish in the afternoon. At the end of each day the bakers will bring home all the masterpieces they have created, to eat (hopefully share!) with friends and family.

The children will enjoy a range of bakes that showcases skills such as chopping, weighing, sifting, mixing, kneading, and much more! Alongside the fun, they will gain valuable knowledge in health and safety and food hygiene within the kitchen.

The Camp is run by two qualified teachers and the price is inclusive of all ingredients and take out dishes.

£168\* for the wee