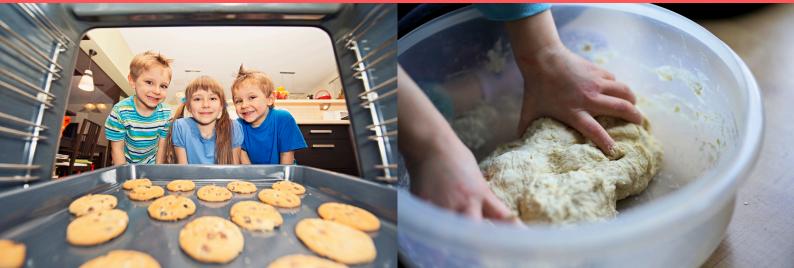

### St Joseph's Bake Off Camp 28 July - 1 August

Our Bake Off camp is designed for children of all abilities and ages from 5 to 13. During the Bake Off Camp, children will have the opportunity to bake a savoury dish in the morning and sweet dish in the afternoon. At the end of each day the bakers will bring home all the masterpieces they have created, to eat (hopefully share!) with friends and family.

The children will enjoy a range of bakes that showcases skills such as chopping, weighing, sifting, mixing, kneading, and much more! Alongside the fun, they will gain valuable knowledge in health and safety and food hygiene within the kitchen.

The Camp is run by two qualified teachers and the price is inclusive of all ingredients and take out dishes.

£168\* for the week from 10am-3pm £285.50\* for the week from 8am-6pm