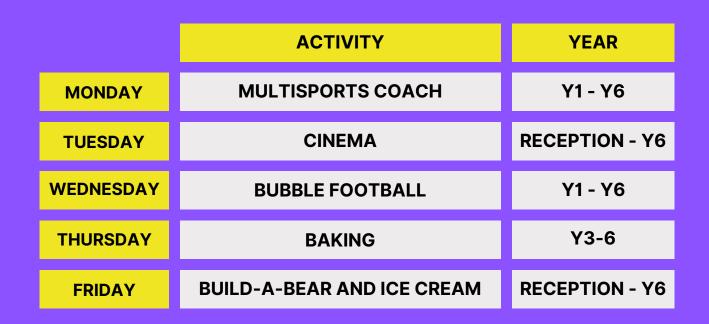

ldren's Choice            | Children's Choice                          | Children's Choice            |  |
| 14.15 - 15.30   | Swimming Games<br>Ninja Warrior   | Swimming Games<br>Racket Games | Swimming Games<br>Bunny Hunt | Swimming Games<br>Bouncy Castle            | Swimming Games<br>Ball Games |  |
| AFTERNOON SNACK |                                   |                                |                              |                                            |                              |  |
| 16.00 - 18.00   | Departure Games and Film          |                                |                              |                                            |                              |  |

**ST JOSEPH'S COLLEGE** 

#### 21 July - 25 July

#### External Trips & Additional Activities





#### 28 July - 1 August

| SPORTS TEAM GAMES ARTS AND CRAFTS |                                           |                                                    |                                    |                                            |                                           |  |
|-----------------------------------|-------------------------------------------|----------------------------------------------------|------------------------------------|--------------------------------------------|-------------------------------------------|--|
| TIME                              | MONDAY                                    | TUESDAY                                            | WEDNESDAY                          | THURSDAY                                   | FRIDAY