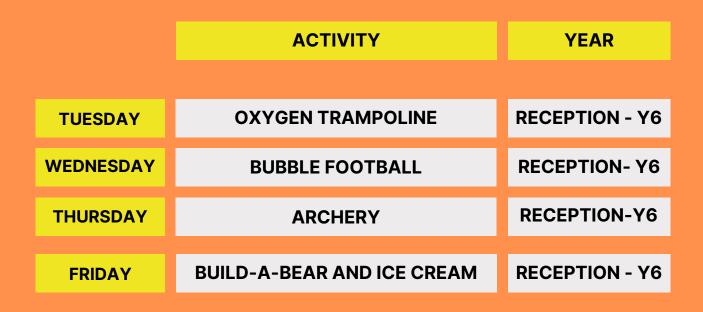

ugby      | Swimming Games<br>Football                | Swimming Games<br>Bouncy Castle |  |  |
| AFTERNOON SNACK |                               |                                |                                  |                                           |                                 |  |  |
| 16.00 - 18.00   | Departure Games and Film      |                                |                                  |                                           |                                 |  |  |
|                 |                               |                                |                                  |                                           |                                 |  |  |

ST JOSEPH'S COLLEGE

#### 26 August - 29 August

# External Trips & Additional Activities







#### <u> 1 September - 2 September</u>

|                 | SPORTS TEAM GAMES ARTS AND CRAFTS |                                                   |                    |                   |                   |  |
|-----------------|-----------------------------------|---------------------------------------------------|--------------------|-------------------|-------------------|--|
| TIME            | MONDAY                            | TUESDAY                                           | WEDNESDAY          | THURSDAY          | FRIDAY            |  |
| 8.00 - 9.00     | Welcome and Ice Breaker Games     |                                                   |                    |                   |                   |  |
| 9.00 - 10.00    | Δ                                 | Active Gam