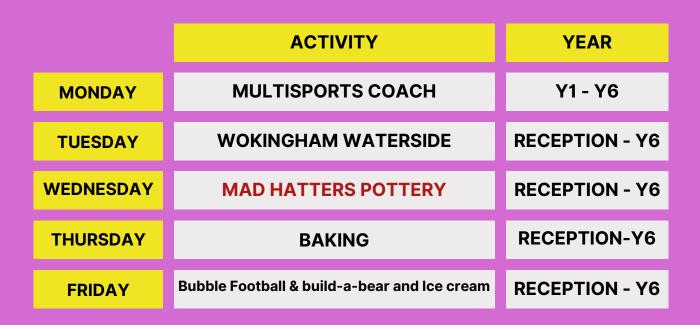

|                                                    |                                           |                                |                                                   |  |  |
| 16.00 - 18.00   | Departure Games and Film                   |                                                    |                                           |                                |                                                   |  |  |
|                 |                                            |                                                    |                                           |                                |                                                   |  |  |

SEPH'S COLLEGE

#### 11 August - 15 August

#### External Trips & Additional Activities







### St Joseph's Gymnastics Camp 11 August - 15 August



Our Gymnastics Camp is designed for children of all abilities and ages from 5 to 13. During our Gymnastics Camp, children will have the opportunity to explore the range of apparatus as seen in the Olympics (Vault, Beam, Floor and Trampoline).

The children will enjoy a range of sessions including skills, choreography, games and free-play. In order for us to monitor progress the children will be asked to pick a new skill which we will work on throughout the week in the hope to attain the skill by the end of the week.

At the end of the week the gymnasts will showcase all the skills they have learnt in a small performance.

The Camp is run by 2 qualified coaches.

£168\* for the week from 10am-3pm £285.50\* for the week from 8am-