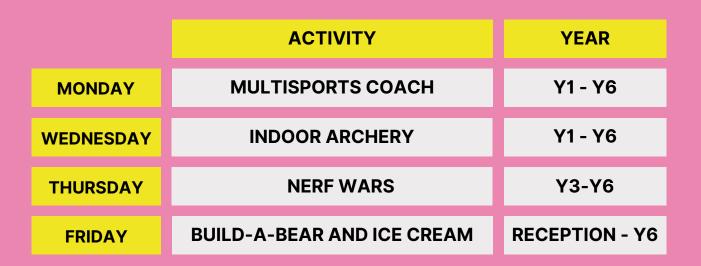

| AFTERNOON SNACK     |                                          |                                         |                                                |                                         |                                 |  |  |
| 16.00 - 18.00       | Departure Games and Film                 |                                         |                                                |                                         |                                 |  |  |
| ST JOSEPH'S COLLEGE |                                          |                                         |                                                |                                         |                                 |  |  |

HOLIDAY

#### 14 July - 18 July

#### External Trips & Additional Activities





### 21 July - 25 July

|                 | SPORTS TEAM GAMES ARTS AND CRAFTS |                                |                              |                                            |                              |  |
|-----------------|-----------------------------------|--------------------------------|------------------------------|--------------------------------------------|------------------------------|--|
| TIME            | MONDAY                            | TUESDAY                        | WEDNESDAY                    | THURSDAY                                   | FRIDAY                       |  |
| 8.00 - 9.00     |                                   | Welcome and Ice Breaker Games  |                              |                                            |