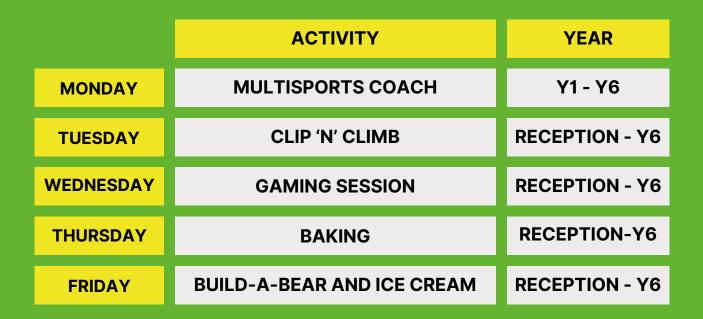

| Children's Choice                | Children's Choice                 | Children's Choice               |  |  |
| 14.15 - 15.30   | Swimming Games<br>Rounders     | Swimming Games<br>Badminton  | Swimming Games<br>Target Games   | Swimming Games<br>Pokémon Hunt    | Swimming Games<br>Bouncy Castle |  |  |
| AFTERNOON SNACK |                                |                              |                                  |                                   |                                 |  |  |
| 16.00 - 18.00   | Departure Games and Film       |                              |                                  |                                   |                                 |  |  |

**ST JOSEPH'S COLLEGE** 

#### 4 August - 8 August

#### External Trips & Additional Activities







#### St Joseph's Multi Sports Camp 4 August - 8 August

Our Multi-Sport Club is designed for children of all abilities and ages from 5 to 13.

Throughout the week, children will have the chance to try out a wide variety of sports and activities—from football and tennis to basketball, gymnastics, dodgeball, and more!
Each day is carefully structured to include team games in the morning and skill-building sessions in the afternoon, with a big emphasis on fun, friendship, and fair play. Whether your child is already sporty or just getting started, there's something for everyone.

As well as improving coordination, balance, and overall fitness, children will build confidence, learn to work as part of a team, and discover new sports they might love for life.

> The club is led by experien